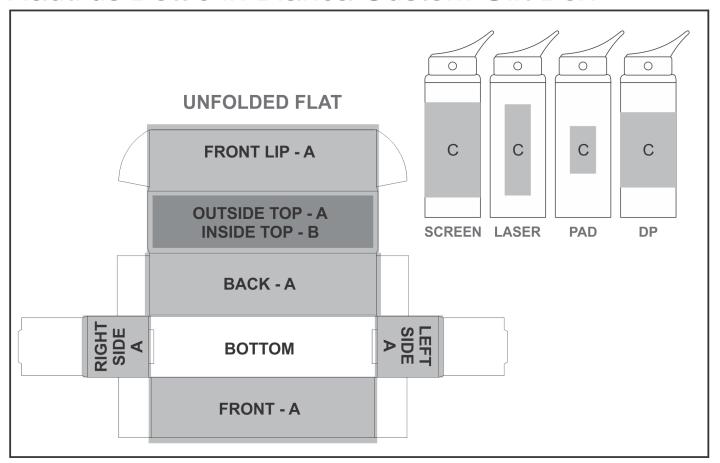

### Nautilus Bottle in Bianca Custom Gift Box

### **Position B**

1. Digital Custom Packaging (DCP-CHG-2)

Full Colour

Size: 258mm wide x 62mm high

### **Position A**

1. Digital Custom Packaging (DCP-CHG-2) Full Colour

Size: 436,5mm wide x 364,6mm high